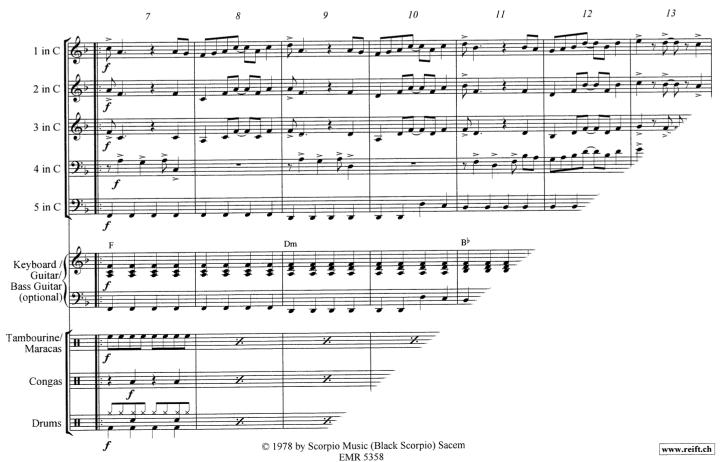

## Y.M.C.A.

(Keyboard, Guitar, Drums, Percussion optional)

### Belolo / Morali

Arr.: John Glenesk Mortimer

**EMR 5358** 

- 1. Stimme / Voix / Part : C (Flute) +  $B^{\flat}$  + C +  $E^{\flat}$
- 2. Stimme / Voix / Part :  $B^{\flat} + C + E^{\flat}$
- 3. Stimme / Voix / Part :  $B^{\flat} + C + F + E^{\flat} + \frac{6}{9} + 9 + \frac{1}{9} + \frac{1}{9}$
- 4. Stimme / Voix / Part :  $F + E^{\flat} + \frac{6}{9} + 9^{\circ}$
- 5. Stimme / Voix / Part :  $(4 + E^{\flat} + 9)$

Partitur / Direction / Score Piano / Keyboard / Organ / Guitar (optional) Drums (optional) Percussion (optional)