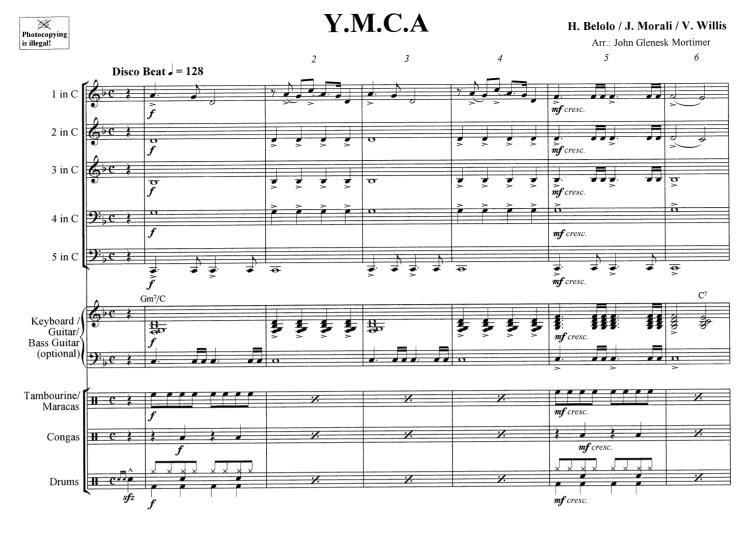

## Y.M.C.A.

(Keyboard, Guitar, Drums, Percussion optional)

### Belolo / Morali

Arr.: John Glenesk Mortimer

**EMR 5358** 

- 1. Stimme / Voix / Part : C (Flute) +  $B^{\flat}$  + C +  $E^{\flat}$
- 2. Stimme / Voix / Part :  $B^{\flat} + C + E^{\flat}$
- 3. Stimme / Voix / Part :  $B^{\flat} + C + F + E^{\flat} + \frac{6}{9} + 9 + \frac{1}{9} + \frac{1}{9}$
- 4. Stimme / Voix / Part :  $F + E^{\flat} + \frac{6}{9} + 9^{\circ}$
- 5. Stimme / Voix / Part :  $(4 + E^{\flat} + 9)$

Partitur / Direction / Score Piano / Keyboard / Organ / Guitar (optional) Drums (optional) Percussion (optional)